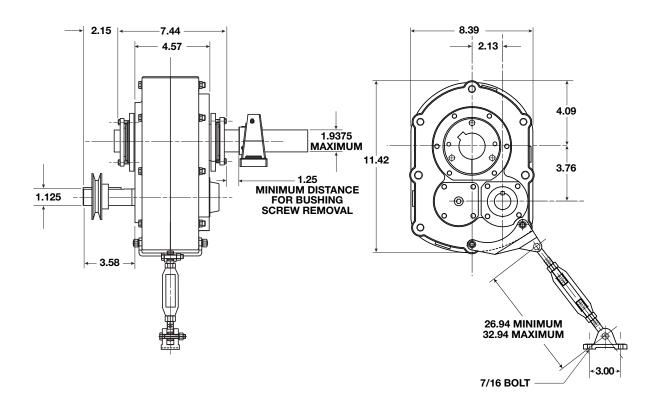

## **VXT2 XD Dimensions**

All dimensions listed in inches



## Output Hub Tapered Bushings (Other bushing sizes available by special order)

| Bushing Kit<br>Number<br>(bore diameter) | Shaft Keyseat<br>Required<br>(inches) | Weight<br>(lbs) |
|------------------------------------------|---------------------------------------|-----------------|
| XBK2 1-5/16*                             | 5/16 x 5/32 x 6-11/16                 | 4.4             |
| XBK2 1-3/8*                              | 5/16 x 5/32 x 6-11/16                 | 4.2             |
| XBK2 1-7/16*                             | 3/8 x 3/16 x 6-11/16                  | 4.0             |
| XBK2 1-1/2*                              | 3/8 x 3/16 x 6-11/16                  | 3.8             |
| XBK2 1-5/8*                              | 3/8 x 3/16 x 6-11/16                  | 3.2