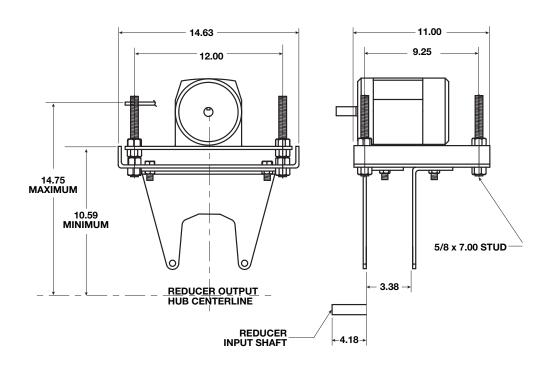

## **VXT2 XD Accessories**

| Motor Mount | NEMA Motor | Weight |
|-------------|------------|--------|
| Kit Number  | Frame      | (lbs)  |
| 2MMA        | 56T-215T   | 37.0   |

| V-Belt Center Distance for NEMA Frame Motors |      |      |      |      |
|----------------------------------------------|------|------|------|------|
|                                              | 56   | 140  | 180  | 210  |
| Minimum                                      | 18.7 | 18.7 | 19.7 | 20.5 |
| Maximum                                      | 22.1 | 22.1 | 23.1 | 23.9 |